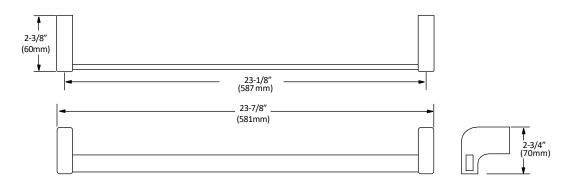

### MODEL: SOPHIE (2000CP SERIES)

TOWEL BAR BA-2001CP

**TOILET PAPER HOLDER** BA-2002CP

ROBE HOOK BA-2003CP

HAND TOWEL RING BA-2004CP