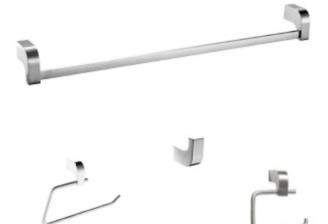

### MODEL: SOPHIE (2000CP SERIES)

TOWEL BAR BA-2001CP

**TOILET PAPER HOLDER** BA-2002CP

ROBE HOOK BA-2003CP

HAND TOWEL RING BA-2004CP