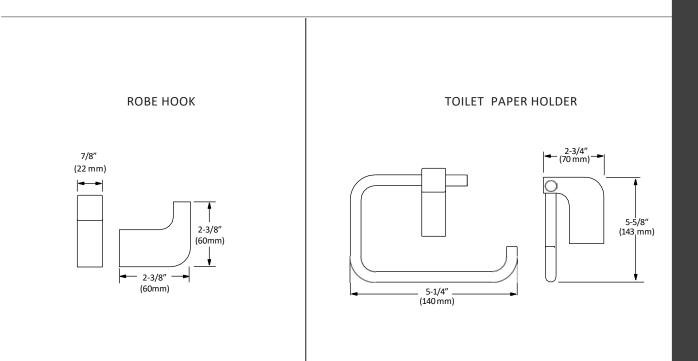

### MODEL: SOPHIE (2000CP SERIES)

TOWEL BAR BA-2001CP

**TOILET PAPER HOLDER** BA-2002CP

ROBE HOOK BA-2003CP

HAND TOWEL RING BA-2004CP